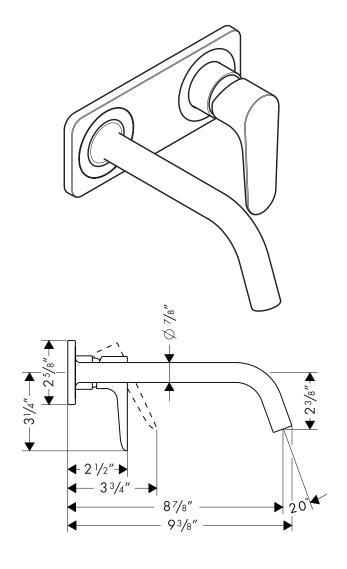

# Axor Citterio M Wall-Mount Single Control Lavatory Faucet

The measurements shown are for reference only.

Products and specifications shown are subject to change without notice.

Specification sheet revised 6/2008

#### **Product Features**

- 9" spout
- With plate
- Ceramic cartridge operation
- 2.2 gpm